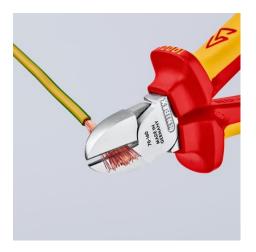

## **Diagonal Cutter**

DIN ISO 5749 IEC 60900 DIN EN 60900

- With elongated cutting edge
- The indispensable diagonal cutter for all-round use High-quality material and precise workmanship for long service life
- Precision cutting edges for soft and hard wire
- Clean cutting of thin copper wires, also at the cutting edge tips
- Cutting edges additionally induction-hardened, cutting edge hardness approx. 62 HRC
- Narrow head style for use in confined areas
- VDE-tested safety up to 1000 volts
- With bevel
- Vanadium electric steel, forged, multi stage oil-hardened

## **KNIPEX** Quality – Made in Germany

clean cutting of thin copper wires, also at the cutting edge tips