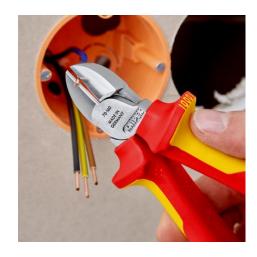

## **Diagonal Cutter**

DIN ISO 5749 IEC 60900 DIN EN 60900

- With elongated cutting edge
- The indispensable diagonal cutter for all-round use High-quality material and precise workmanship for long service life
- Precision cutting edges for soft and hard wire
- Clean cutting of thin copper wires, also at the cutting edge tips
- Cutting edges additionally induction-hardened, cutting edge hardness approx. 62 HRC
- Narrow head style for use in confined areas
- VDE-tested safety up to 1000 volts
- With bevel
- Vanadium electric steel, forged, multi stage oil-hardened