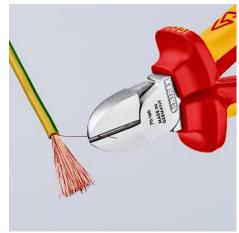

## **Diagonal Cutter**

DIN ISO 5749 IEC 60900 DIN EN 60900

- With elongated cutting edge
- The indispensable diagonal cutter for all-round use High-quality material and precise workmanship for long service life
- Precision cutting edges for soft and hard wire
- Clean cutting of thin copper wires, also at the cutting edge tips
- Cutting edges additionally induction-hardened, cutting edge hardness approx. 62 HRC
- Narrow head style for use in confined areas
- VDE-tested safety up to 1000 volts
- With bevel
- Vanadium electric steel, forged, multi stage oil-hardened

## **KNIPEX** Quality – Made in Germany

clean cutting of thin copper wires, also at the cutting edge tips