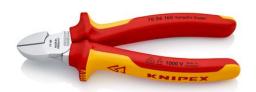

## 70 06 160

## **Diagonal Cutter**

DIN ISO 5749 IEC 60900 DIN EN 60900

- With elongated cutting edge
- The indispensable diagonal cutter for all-round use High-quality material and precise workmanship for long service life
- Precision cutting edges for soft and hard wire
- Clean cutting of thin copper wires, also at the cutting edge tips
- Cutting edges additionally induction-hardened, cutting edge hardness approx. 62 HRC
- Narrow head style for use in confined areas
- VDE-tested safety up to 1000 volts
- With bevel
- Vanadium electric steel, forged, multi stage oil-hardened

| General                                        |                                                  |
|------------------------------------------------|--------------------------------------------------|
| Article No.                                    | 70 06 160                                        |
| EAN                                            | 4003773021995                                    |
| Pliers                                         | chrome-plated                                    |
| Head                                           | chrome-plated                                    |
| Handles                                        | insulated with multi-component grips, VDE-tested |
| Weight                                         | 216 g                                            |
| Dimensions                                     | 160 x 55 x 20 mm                                 |
| Standard                                       | DIN ISO 5749 DIN EN 60900 IEC 60900              |
| REACH compliant                                | does not contain SVHC                            |
| RoHS compliant                                 | not applicable                                   |
| Technical details                              |                                                  |
| Cutting capacities soft wire (diameter)        | Ø 4.0 mm                                         |
| Cutting capacities medium hard wire (diameter) | Ø 3.0 mm                                         |
| Cutting capacities hard wire (diameter)        | Ø 2 mm                                           |
| VDE tested                                     | yes                                              |