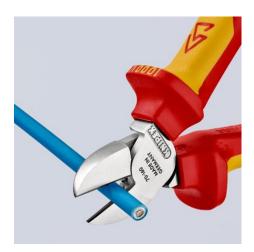

## **Diagonal Cutter**

DIN ISO 5749 IEC 60900 DIN EN 60900

- With elongated cutting edge
- The indispensable diagonal cutter for all-round use High-quality material and precise workmanship for long service life
- Precision cutting edges for soft and hard wire
- Clean cutting of thin copper wires, also at the cutting edge tips
- Cutting edges additionally induction-hardened, cutting edge hardness approx. 62 HRC
- Narrow head style for use in confined areas
- VDE-tested safety up to 1000 volts
- With bevel
- Vanadium electric steel, forged, multi stage oil-hardened