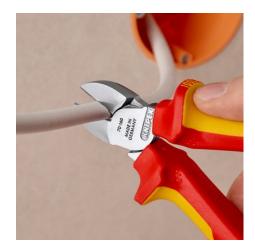

## **Diagonal Cutter**

DIN ISO 5749 IEC 60900 DIN EN 60900

- With elongated cutting edge
- The indispensable diagonal cutter for all-round use High-quality material and precise workmanship for long service life
- Precision cutting edges for soft and hard wire
- Clean cutting of thin copper wires, also at the cutting edge tips
- Cutting edges additionally induction-hardened, cutting edge hardness approx. 62 HRC
- Narrow head style for use in confined areas
- VDE-tested safety up to 1000 volts
- With bevel
- Vanadium electric steel, forged, multi stage oil-hardened

## **KNIPEX** Quality – Made in Germany

clean cutting of thin copper wires, also at the cutting edge tips