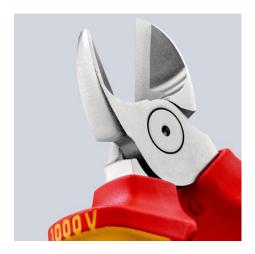

## **Diagonal Cutter**

DIN ISO 5749 IEC 60900 DIN EN 60900

- With elongated cutting edge
- The indispensable diagonal cutter for all-round use High-quality material and precise workmanship for long service life
- Precision cutting edges for soft and hard wire
- Clean cutting of thin copper wires, also at the cutting edge tips
- Cutting edges additionally induction-hardened, cutting edge hardness approx. 62 HRC
- Narrow head style for use in confined areas
- VDE-tested safety up to 1000 volts
- With bevel
- Vanadium electric steel, forged, multi stage oil-hardened