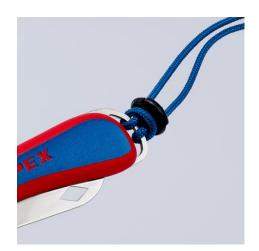

## Folding Knife for Electricians

- Universal folding cutter for everyday use
- Durable and robust: top quality, extremely sharp blade Made in Solingen
- Ergonomic handle shape for comfortable holding and easy guidance
- Handle made from robust, shock-resistant plastic
- Good power transmission during use
- Stable blade
- Tether attachment at the end of the cutter allows a fastener to be attached; also suitable for KNIPEX Tethered Tools\*
- Blade made of stainless steel

technical change and errors excepted

Easy opening thanks to the practical diamond-shaped grip on the blade

For KNIPEX Tethered Tools: the tether attachment on the handle allows a fastener to be attached