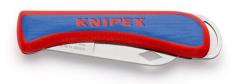

## Folding Knife for Electricians

- Universal folding cutter for everyday use
- Durable and robust: top quality, extremely sharp blade Made in Solingen
- Ergonomic handle shape for comfortable holding and easy guidance
- Handle made from robust, shock-resistant plastic
- Good power transmission during use
- Stable blade
- Tether attachment at the end of the cutter allows a fastener to be attached; also suitable for KNIPEX Tethered Tools\*
- Blade made of stainless steel