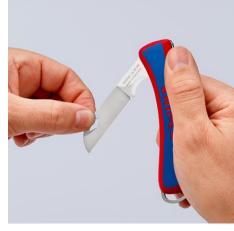

technical change and errors excepted

Easy opening thanks to the practical diamond-shaped grip on the blade

For KNIPEX Tethered Tools: the tether attachment on the handle allows a fastener to be attached