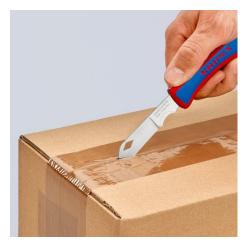

## Folding Knife for Electricians

- Universal folding cutter for everyday use
- Durable and robust: top quality, extremely sharp blade Made in Solingen
- Ergonomic handle shape for comfortable holding and easy guidance
- Handle made from robust, shock-resistant plastic
- Good power transmission during use
- Stable blade
- Tether attachment at the end of the cutter allows a fastener to be attached; also suitable for KNIPEX Tethered Tools\*
- Blade made of stainless steel