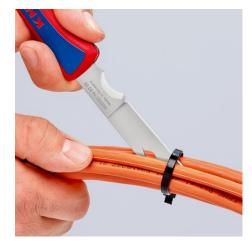

## Folding Knife for Electricians

- Universal folding cutter for everyday use
- Durable and robust: top quality, extremely sharp blade Made in Solingen
- Ergonomic handle shape for comfortable holding and easy guidance
- Handle made from robust, shock-resistant plastic
- Good power transmission during use
- Stable blade
- Tether attachment at the end of the cutter allows a fastener to be attached; also suitable for KNIPEX Tethered Tools\*
- Blade made of stainless steel