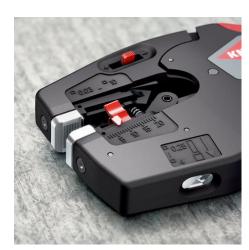

### **KNIPEX NexStrip**

Multi-Tool for Electricians

- Perfect crimping: fast and even square crimping for individual wire ferrules, the ratchet crimping mechanism guarantees the required crimping pressure
- Precise stripping: automatically adapts to the respective cable diameter and ensures consistent stripping lengths with the adjustable length stop especially with repetitive work
- · Multi-component grips ensure non-slip, comfortable handling
- Quick, precise square crimp of single wire ferrules according to DIN 46228 parts 1+4, self-adjusts for sizes 0.25 – 4 mm² / 2 x 2.5 mm² – allows for quick crimping between different sizes
- Repetitive, high crimping quality due to ratcheting mechanism with a complete crimping cycle
- Stripping with fine adjustment for optimal adjustment to special materials or temperature conditions for flexible and solid conductors between 0.03 and 10 mm² (AWG 32-8)
- Cleanly cuts conductors up to 10 mm² (AWG 8)
- High-quality housing made of glass fibre reinforced plastic
- For the electrical trade: for domestic installations and wiring of electronical devices, such as PLC (programmable logic controller)
- Wire stripper with three functions: stripping wire up to 10 mm², crimping capacity of 4 mm² or 2 x 2.5 mm² and cutting capacity of 10 mm²