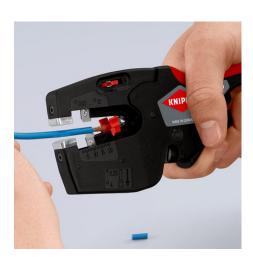

### **KNIPEX NexStrip**

Multi-Tool for Electricians

- Perfect crimping: fast and even square crimping for individual wire ferrules, the ratchet crimping mechanism guarantees the required crimping pressure
- Precise stripping: automatically adapts to the respective cable diameter and ensures consistent stripping lengths with the adjustable length stop especially with repetitive work
- · Multi-component grips ensure non-slip, comfortable handling
- Quick, precise square crimp of single wire ferrules according to DIN 46228 parts 1+4, self-adjusts for sizes 0.25 – 4 mm² / 2 x 2.5 mm² – allows for quick crimping between different sizes
- Repetitive, high crimping quality due to ratcheting mechanism with a complete crimping cycle
- Stripping with fine adjustment for optimal adjustment to special materials or temperature conditions for flexible and solid conductors between 0.03 and 10 mm² (AWG 32-8)
- Cleanly cuts conductors up to 10 mm² (AWG 8)
- High-quality housing made of glass fibre reinforced plastic
- For the electrical trade: for domestic installations and wiring of electronical devices, such as PLC (programmable logic controller)
- Wire stripper with three functions: stripping wire up to 10 mm², crimping capacity of 4 mm² or 2 x 2.5 mm² and cutting capacity of 10 mm²