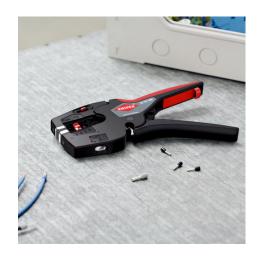

### **KNIPEX NexStrip**

Multi-Tool for Electricians

- Perfect crimping: fast and even square crimping for individual wire ferrules, the ratchet crimping mechanism guarantees the required crimping pressure
- Precise stripping: automatically adapts to the respective cable diameter and ensures consistent stripping lengths with the adjustable length stop especially with repetitive work
- · Multi-component grips ensure non-slip, comfortable handling
- Quick, precise square crimp of single wire ferrules according to DIN 46228 parts 1+4, self-adjusts for sizes 0.25 – 4 mm² / 2 x 2.5 mm² – allows for quick crimping between different sizes
- Repetitive, high crimping quality due to ratcheting mechanism with a complete crimping cycle
- Stripping with fine adjustment for optimal adjustment to special materials or temperature conditions for flexible and solid conductors between 0.03 and 10 mm² (AWG 32-8)
- Cleanly cuts conductors up to 10 mm² (AWG 8)
- High-quality housing made of glass fibre reinforced plastic
- For the electrical trade: for domestic installations and wiring of electronical devices, such as PLC (programmable logic controller)
- Wire stripper with three functions: stripping wire up to 10 mm², crimping capacity of 4 mm² or 2 x 2.5 mm² and cutting capacity of 10 mm²