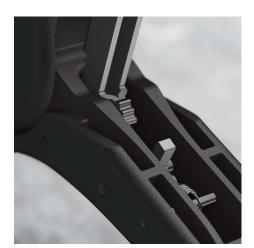

### **KNIPEX NexStrip**

Multi-Tool for Electricians

- Perfect crimping: fast and even square crimping for individual wire ferrules, the ratchet crimping mechanism guarantees the required crimping pressure
- Precise stripping: automatically adapts to the respective cable diameter and ensures consistent stripping lengths with the adjustable length stop especially with repetitive work
- · Multi-component grips ensure non-slip, comfortable handling
- Quick, precise square crimp of single wire ferrules according to DIN 46228 parts 1+4, self-adjusts for sizes 0.25 – 4 mm² / 2 x 2.5 mm² – allows for quick crimping between different sizes
- Repetitive, high crimping quality due to ratcheting mechanism with a complete crimping cycle
- Stripping with fine adjustment for optimal adjustment to special materials or temperature conditions for flexible and solid conductors between 0.03 and 10 mm² (AWG 32-8)
- Cleanly cuts conductors up to 10 mm² (AWG 8)
- High-quality housing made of glass fibre reinforced plastic
- For the electrical trade: for domestic installations and wiring of electronical devices, such as PLC (programmable logic controller)
- Wire stripper with three functions: stripping wire up to 10 mm², crimping capacity of 4 mm² or 2 x 2.5 mm² and cutting capacity of 10 mm²