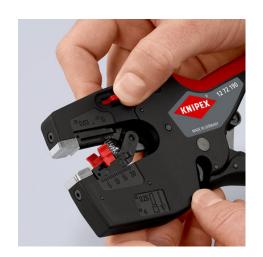

### **KNIPEX NexStrip**

Multi-Tool for Electricians

- Perfect crimping: fast and even square crimping for individual wire ferrules, the ratchet crimping mechanism guarantees the required crimping pressure
- Precise stripping: automatically adapts to the respective cable diameter and ensures consistent stripping lengths with the adjustable length stop especially with repetitive work
- · Multi-component grips ensure non-slip, comfortable handling
- Quick, precise square crimp of single wire ferrules according to DIN 46228 parts 1+4, self-adjusts for sizes 0.25 – 4 mm² / 2 x 2.5 mm² – allows for quick crimping between different sizes
- Repetitive, high crimping quality due to ratcheting mechanism with a complete crimping cycle
- Stripping with fine adjustment for optimal adjustment to special materials or temperature conditions for flexible and solid conductors between 0.03 and 10 mm² (AWG 32-8)
- Cleanly cuts conductors up to 10 mm² (AWG 8)
- High-quality housing made of glass fibre reinforced plastic
- For the electrical trade: for domestic installations and wiring of electronical devices, such as PLC (programmable logic controller)
- Wire stripper with three functions: stripping wire up to 10 mm², crimping capacity of 4 mm² or 2 x 2.5 mm² and cutting capacity of 10 mm²