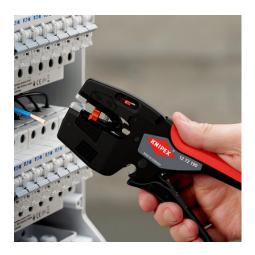

### **KNIPEX NexStrip**

Multi-Tool for Electricians

- Perfect crimping: fast and even square crimping for individual wire ferrules, the ratchet crimping mechanism guarantees the required crimping pressure
- Precise stripping: automatically adapts to the respective cable diameter and ensures consistent stripping lengths with the adjustable length stop especially with repetitive work
- · Multi-component grips ensure non-slip, comfortable handling
- Quick, precise square crimp of single wire ferrules according to DIN 46228 parts 1+4, self-adjusts for sizes 0.25 – 4 mm² / 2 x 2.5 mm² – allows for quick crimping between different sizes
- Repetitive, high crimping quality due to ratcheting mechanism with a complete crimping cycle
- Stripping with fine adjustment for optimal adjustment to special materials or temperature conditions for flexible and solid conductors between 0.03 and 10 mm² (AWG 32-8)
- Cleanly cuts conductors up to 10 mm² (AWG 8)
- High-quality housing made of glass fibre reinforced plastic
- For the electrical trade: for domestic installations and wiring of electronical devices, such as PLC (programmable logic controller)
- Wire stripper with three functions: stripping wire up to 10 mm², crimping capacity of 4 mm² or 2 x 2.5 mm² and cutting capacity of 10 mm²