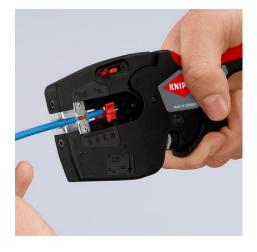

### **KNIPEX NexStrip**

Multi-Tool for Electricians

- Perfect crimping: fast and even square crimping for individual wire ferrules, the ratchet crimping mechanism guarantees the required crimping pressure
- Precise stripping: automatically adapts to the respective cable diameter and ensures consistent stripping lengths with the adjustable length stop especially with repetitive work
- · Multi-component grips ensure non-slip, comfortable handling
- Quick, precise square crimp of single wire ferrules according to DIN 46228 parts 1+4, self-adjusts for sizes 0.25 – 4 mm² / 2 x 2.5 mm² – allows for quick crimping between different sizes
- Repetitive, high crimping quality due to ratcheting mechanism with a complete crimping cycle
- Stripping with fine adjustment for optimal adjustment to special materials or temperature conditions for flexible and solid conductors between 0.03 and 10 mm² (AWG 32-8)
- Cleanly cuts conductors up to 10 mm² (AWG 8)
- High-quality housing made of glass fibre reinforced plastic
- For the electrical trade: for domestic installations and wiring of electronical devices, such as PLC (programmable logic controller)
- Wire stripper with three functions: stripping wire up to 10 mm², crimping capacity of 4 mm² or 2 x 2.5 mm² and cutting capacity of 10 mm²