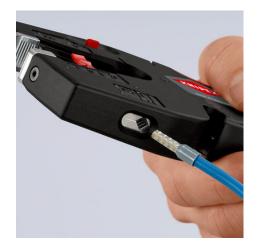

### **KNIPEX NexStrip**

Multi-Tool for Electricians

- Perfect crimping: fast and even square crimping for individual wire ferrules, the ratchet crimping mechanism guarantees the required crimping pressure
- Precise stripping: automatically adapts to the respective cable diameter and ensures consistent stripping lengths with the adjustable length stop especially with repetitive work
- · Multi-component grips ensure non-slip, comfortable handling
- Quick, precise square crimp of single wire ferrules according to DIN 46228 parts 1+4, self-adjusts for sizes 0.25 – 4 mm² / 2 x 2.5 mm² – allows for quick crimping between different sizes
- Repetitive, high crimping quality due to ratcheting mechanism with a complete crimping cycle
- Stripping with fine adjustment for optimal adjustment to special materials or temperature conditions for flexible and solid conductors between 0.03 and 10 mm² (AWG 32-8)
- Cleanly cuts conductors up to 10 mm² (AWG 8)
- High-quality housing made of glass fibre reinforced plastic
- For the electrical trade: for domestic installations and wiring of electronical devices, such as PLC (programmable logic controller)
- Wire stripper with three functions: stripping wire up to 10 mm², crimping capacity of 4 mm² or 2 x 2.5 mm² and cutting capacity of 10 mm²