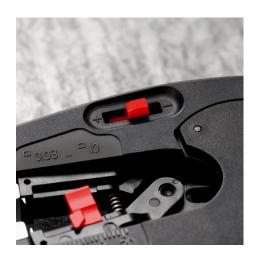

### **KNIPEX NexStrip**

Multi-Tool for Electricians

- Perfect crimping: fast and even square crimping for individual wire ferrules, the ratchet crimping mechanism guarantees the required crimping pressure
- Precise stripping: automatically adapts to the respective cable diameter and ensures consistent stripping lengths with the adjustable length stop especially with repetitive work
- · Multi-component grips ensure non-slip, comfortable handling
- Quick, precise square crimp of single wire ferrules according to DIN 46228 parts 1+4, self-adjusts for sizes 0.25 – 4 mm² / 2 x 2.5 mm² – allows for quick crimping between different sizes
- Repetitive, high crimping quality due to ratcheting mechanism with a complete crimping cycle
- Stripping with fine adjustment for optimal adjustment to special materials or temperature conditions for flexible and solid conductors between 0.03 and 10 mm² (AWG 32-8)
- Cleanly cuts conductors up to 10 mm² (AWG 8)
- High-quality housing made of glass fibre reinforced plastic
- For the electrical trade: for domestic installations and wiring of electronical devices, such as PLC (programmable logic controller)
- Wire stripper with three functions: stripping wire up to 10 mm², crimping capacity of 4 mm² or 2 x 2.5 mm² and cutting capacity of 10 mm²