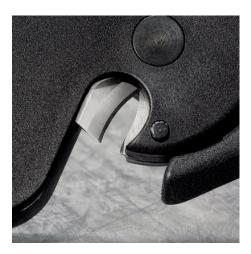

### **KNIPEX NexStrip**

Multi-Tool for Electricians

- Perfect crimping: fast and even square crimping for individual wire ferrules, the ratchet crimping mechanism guarantees the required crimping pressure
- Precise stripping: automatically adapts to the respective cable diameter and ensures consistent stripping lengths with the adjustable length stop especially with repetitive work
- · Multi-component grips ensure non-slip, comfortable handling
- Quick, precise square crimp of single wire ferrules according to DIN 46228 parts 1+4, self-adjusts for sizes 0.25 – 4 mm² / 2 x 2.5 mm² – allows for quick crimping between different sizes
- Repetitive, high crimping quality due to ratcheting mechanism with a complete crimping cycle
- Stripping with fine adjustment for optimal adjustment to special materials or temperature conditions for flexible and solid conductors between 0.03 and 10 mm² (AWG 32-8)
- Cleanly cuts conductors up to 10 mm² (AWG 8)
- High-quality housing made of glass fibre reinforced plastic
- For the electrical trade: for domestic installations and wiring of electronical devices, such as PLC (programmable logic controller)
- Wire stripper with three functions: stripping wire up to 10 mm², crimping capacity of 4 mm² or 2 x 2.5 mm² and cutting capacity of 10 mm²