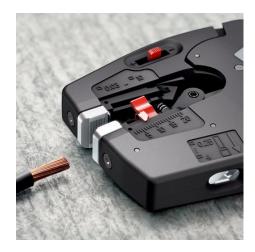

### **KNIPEX NexStrip**

Multi-Tool for Electricians

- Perfect crimping: fast and even square crimping for individual wire ferrules, the ratchet crimping mechanism guarantees the required crimping pressure
- Precise stripping: automatically adapts to the respective cable diameter and ensures consistent stripping lengths with the adjustable length stop especially with repetitive work
- · Multi-component grips ensure non-slip, comfortable handling
- Quick, precise square crimp of single wire ferrules according to DIN 46228 parts 1+4, self-adjusts for sizes 0.25 – 4 mm² / 2 x 2.5 mm² – allows for quick crimping between different sizes
- Repetitive, high crimping quality due to ratcheting mechanism with a complete crimping cycle
- Stripping with fine adjustment for optimal adjustment to special materials or temperature conditions for flexible and solid conductors between 0.03 and 10 mm² (AWG 32-8)
- Cleanly cuts conductors up to 10 mm² (AWG 8)
- High-quality housing made of glass fibre reinforced plastic
- For the electrical trade: for domestic installations and wiring of electronical devices, such as PLC (programmable logic controller)
- Wire stripper with three functions: stripping wire up to 10 mm², crimping capacity of 4 mm² or 2 x 2.5 mm² and cutting capacity of 10 mm²