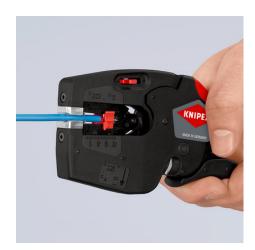

### **KNIPEX NexStrip**

Multi-Tool for Electricians

- Perfect crimping: fast and even square crimping for individual wire ferrules, the ratchet crimping mechanism guarantees the required crimping pressure
- Precise stripping: automatically adapts to the respective cable diameter and ensures consistent stripping lengths with the adjustable length stop especially with repetitive work
- · Multi-component grips ensure non-slip, comfortable handling
- Quick, precise square crimp of single wire ferrules according to DIN 46228 parts 1+4, self-adjusts for sizes 0.25 – 4 mm² / 2 x 2.5 mm² – allows for quick crimping between different sizes
- Repetitive, high crimping quality due to ratcheting mechanism with a complete crimping cycle
- Stripping with fine adjustment for optimal adjustment to special materials or temperature conditions for flexible and solid conductors between 0.03 and 10 mm² (AWG 32-8)
- Cleanly cuts conductors up to 10 mm² (AWG 8)
- High-quality housing made of glass fibre reinforced plastic
- For the electrical trade: for domestic installations and wiring of electronical devices, such as PLC (programmable logic controller)
- Wire stripper with three functions: stripping wire up to 10 mm², crimping capacity of 4 mm² or 2 x 2.5 mm² and cutting capacity of 10 mm²