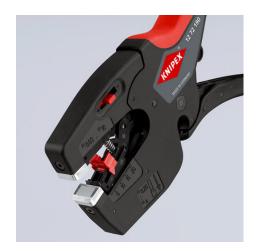

### **KNIPEX NexStrip**

Multi-Tool for Electricians

- Perfect crimping: fast and even square crimping for individual wire ferrules, the ratchet crimping mechanism guarantees the required crimping pressure
- Precise stripping: automatically adapts to the respective cable diameter and ensures consistent stripping lengths with the adjustable length stop especially with repetitive work
- · Multi-component grips ensure non-slip, comfortable handling
- Quick, precise square crimp of single wire ferrules according to DIN 46228 parts 1+4, self-adjusts for sizes 0.25 – 4 mm² / 2 x 2.5 mm² – allows for quick crimping between different sizes
- Repetitive, high crimping quality due to ratcheting mechanism with a complete crimping cycle
- Stripping with fine adjustment for optimal adjustment to special materials or temperature conditions for flexible and solid conductors between 0.03 and 10 mm² (AWG 32-8)
- Cleanly cuts conductors up to 10 mm² (AWG 8)
- High-quality housing made of glass fibre reinforced plastic
- For the electrical trade: for domestic installations and wiring of electronical devices, such as PLC (programmable logic controller)
- Wire stripper with three functions: stripping wire up to 10 mm², crimping capacity of 4 mm² or 2 x 2.5 mm² and cutting capacity of 10 mm²