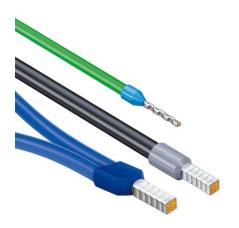

### **KNIPEX NexStrip**

Multi-Tool for Electricians

- Perfect crimping: fast and even square crimping for individual wire ferrules, the ratchet crimping mechanism guarantees the required crimping pressure
- Precise stripping: automatically adapts to the respective cable diameter and ensures consistent stripping lengths with the adjustable length stop especially with repetitive work
- · Multi-component grips ensure non-slip, comfortable handling
- Quick, precise square crimp of single wire ferrules according to DIN 46228 parts 1+4, self-adjusts for sizes 0.25 – 4 mm² / 2 x 2.5 mm² – allows for quick crimping between different sizes
- Repetitive, high crimping quality due to ratcheting mechanism with a complete crimping cycle
- Stripping with fine adjustment for optimal adjustment to special materials or temperature conditions for flexible and solid conductors between 0.03 and 10 mm² (AWG 32-8)
- Cleanly cuts conductors up to 10 mm² (AWG 8)
- High-quality housing made of glass fibre reinforced plastic
- For the electrical trade: for domestic installations and wiring of electronical devices, such as PLC (programmable logic controller)
- Wire stripper with three functions: stripping wire up to 10 mm², crimping capacity of 4 mm² or 2 x 2.5 mm² and cutting capacity of 10 mm²