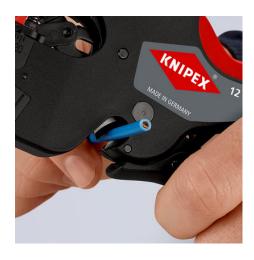

### **KNIPEX NexStrip**

Multi-Tool for Electricians

- Perfect crimping: fast and even square crimping for individual wire ferrules, the ratchet crimping mechanism guarantees the required crimping pressure
- Precise stripping: automatically adapts to the respective cable diameter and ensures consistent stripping lengths with the adjustable length stop especially with repetitive work
- · Multi-component grips ensure non-slip, comfortable handling
- Quick, precise square crimp of single wire ferrules according to DIN 46228 parts 1+4, self-adjusts for sizes 0.25 – 4 mm² / 2 x 2.5 mm² – allows for quick crimping between different sizes
- Repetitive, high crimping quality due to ratcheting mechanism with a complete crimping cycle
- Stripping with fine adjustment for optimal adjustment to special materials or temperature conditions for flexible and solid conductors between 0.03 and 10 mm² (AWG 32-8)
- Cleanly cuts conductors up to 10 mm² (AWG 8)
- High-quality housing made of glass fibre reinforced plastic
- For the electrical trade: for domestic installations and wiring of electronical devices, such as PLC (programmable logic controller)
- Wire stripper with three functions: stripping wire up to 10 mm², crimping capacity of 4 mm² or 2 x 2.5 mm² and cutting capacity of 10 mm²