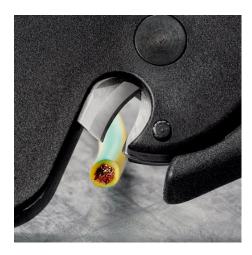

### **KNIPEX NexStrip**

Multi-Tool for Electricians

- Perfect crimping: fast and even square crimping for individual wire ferrules, the ratchet crimping mechanism guarantees the required crimping pressure
- Precise stripping: automatically adapts to the respective cable diameter and ensures consistent stripping lengths with the adjustable length stop especially with repetitive work
- · Multi-component grips ensure non-slip, comfortable handling
- Quick, precise square crimp of single wire ferrules according to DIN 46228 parts 1+4, self-adjusts for sizes 0.25 – 4 mm² / 2 x 2.5 mm² – allows for quick crimping between different sizes
- Repetitive, high crimping quality due to ratcheting mechanism with a complete crimping cycle
- Stripping with fine adjustment for optimal adjustment to special materials or temperature conditions for flexible and solid conductors between 0.03 and 10 mm² (AWG 32-8)
- Cleanly cuts conductors up to 10 mm² (AWG 8)
- High-quality housing made of glass fibre reinforced plastic
- For the electrical trade: for domestic installations and wiring of electronical devices, such as PLC (programmable logic controller)
- Wire stripper with three functions: stripping wire up to 10 mm², crimping capacity of 4 mm² or 2 x 2.5 mm² and cutting capacity of 10 mm²