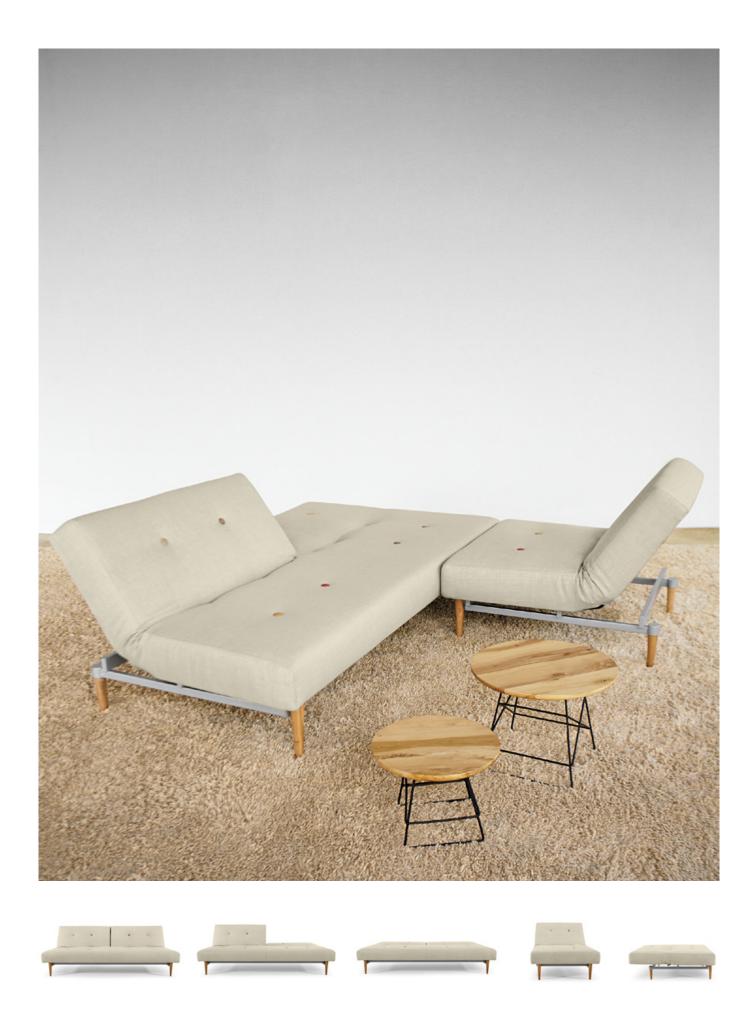

### **PAGE 18:**

SPLITBACK / Design by Per Weiss 2004 / Original Innovation / All rights reserved
Multifunctional sofa bed with Icomfort pocket spring. Legs in chromed steel. Available in textile 216, 222, 582 and 588, shown in textile 582. Bed size
115-210 cm

SPLITBACK CHAIR LOUNGER / Design by Per Weiss 2011 / Original Innovation / All rights reserved
Multifunctional chair lounger with Icomfort pocket spring. Legs in chromed steel. Available in textile 216, 222, 582 and 588, shown in textile 582. Bed size 200-100 cm

SPLITBACK CHAIR / Design by Per Weiss 2007 / Original Innovation / All rights reserved Multifunctional chair with Icomfort pocket spring. Legs in chromed steel. Available in textile 216, 222, 582 and 588, shown in textile 582. Size 115-90 cm

PAGE 19:

# THE SPLITBACK MODULAR CONCEPT DESIGNED FOR NON-STATIC LIVING

PAGE 23: SPLITBACK CHAIR LOUNGER / Design by Per Weiss 2011 / Original Innovation / All rights reserved Multifunctional chair lounger with Icomfort pocket spring. Legs in chromed steel. Available in textile 216, 222, 582 and 588, shown in textile 216. Bed size 200-100 cm