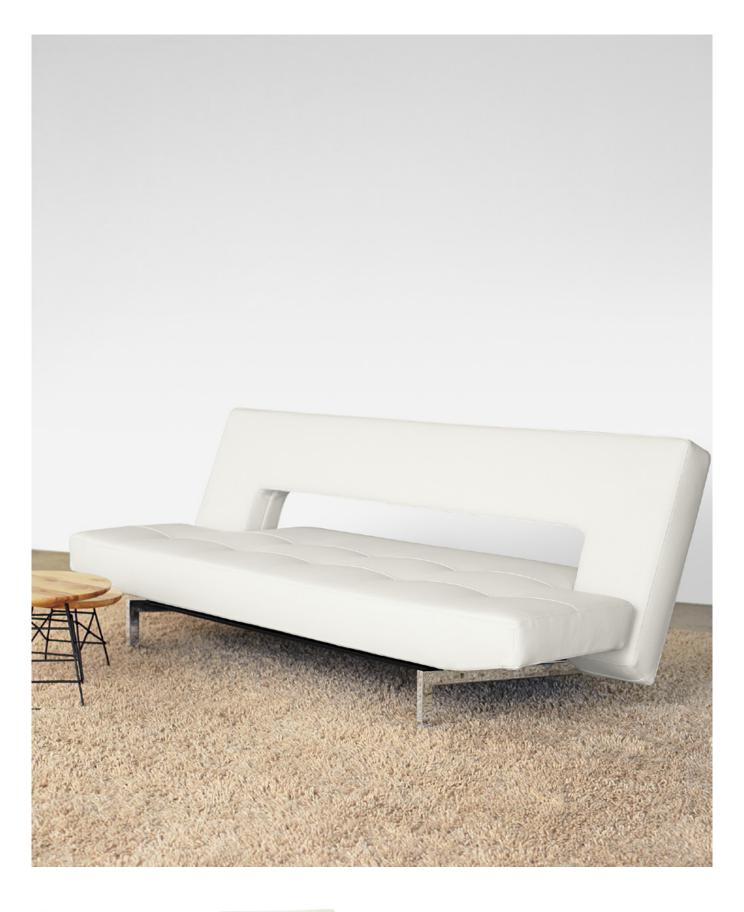

PAGE 11: SUPREME DELUXE / Design by Per Weiss 2005 / Original Innovation / All rights reserved
Sofa bed with Icomfort pocket spring. Legs in chromed steel. Available in textile 222 and 588, shown in textile 588. Bed size 140-200 cm