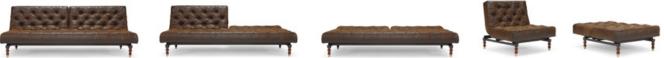

PAGE 17: OLDSCHOOL & OLDSCHOOL CHAIR / Design by Per Weiss 2011 / Original Innovation / All rights reserved Multifunctional sofa bed and chair with Icomfort pocket spring. Legs in dark wood. Available in textile 461 and 626, shown in textile 626. Bed size 115-210 cm