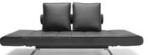

SPLITBACK CHAIR / Design by Per Weiss 2007 / Original Innovation / All rights reserved Multifunctional chair with Icomfort pocket spring. Legs in chromed steel. Available in textile 216, 222, 582 and 588, shown in textile 582. Size 115-90 cm