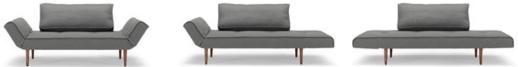

PAGE 11: SUPREME DELUXE / Design by Per Weiss 2005 / Original Innovation / All rights reserved
Sofa bed with Icomfort pocket spring. Legs in chromed steel. Available in textile 222 and 588, shown in textile 588. Bed size 140-200 cm