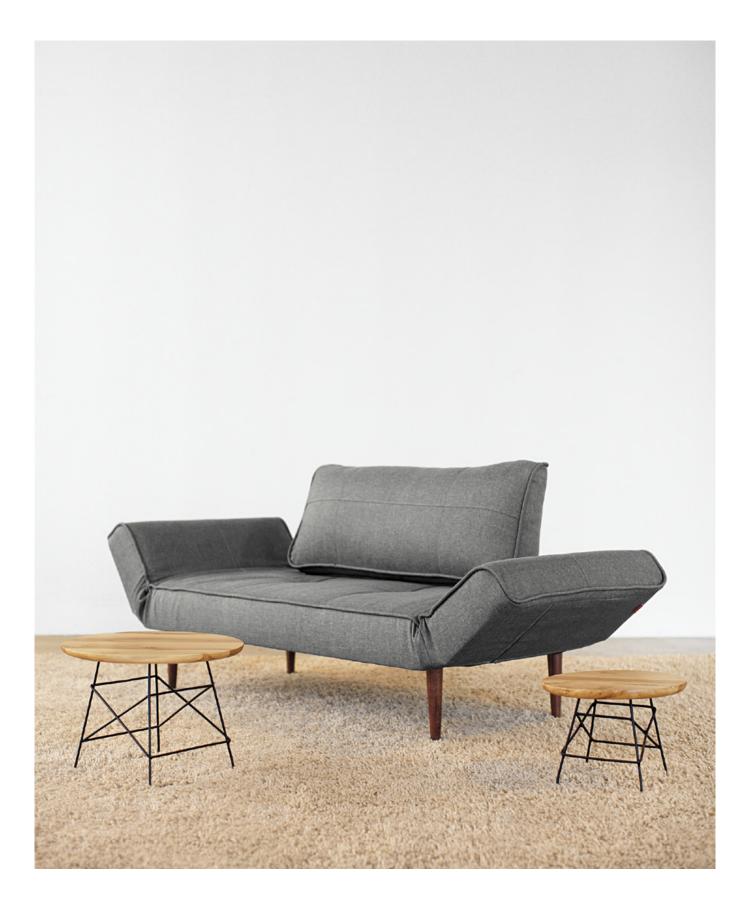

PAGE 11: SUPREME DELUXE / Design by Per Weiss 2005 / Original Innovation / All rights reserved
Sofa bed with Icomfort pocket spring. Legs in chromed steel. Available in textile 222 and 588, shown in textile 588. Bed size 140-200 cm