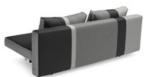

SPLITBACK CHAIR / Design by Per Weiss 2007 / Original Innovation / All rights reserved Multifunctional chair with Icomfort pocket spring. Legs in chromed steel. Available in textile 216, 222, 582 and 588, shown in textile 582. Size 115-90 cm