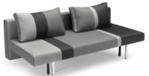

### **PAGE 18:**

SPLITBACK / Design by Per Weiss 2004 / Original Innovation / All rights reserved
Multifunctional sofa bed with Icomfort pocket spring. Legs in chromed steel. Available in textile 216, 222, 582 and 588, shown in textile 582. Bed size
115-210 cm