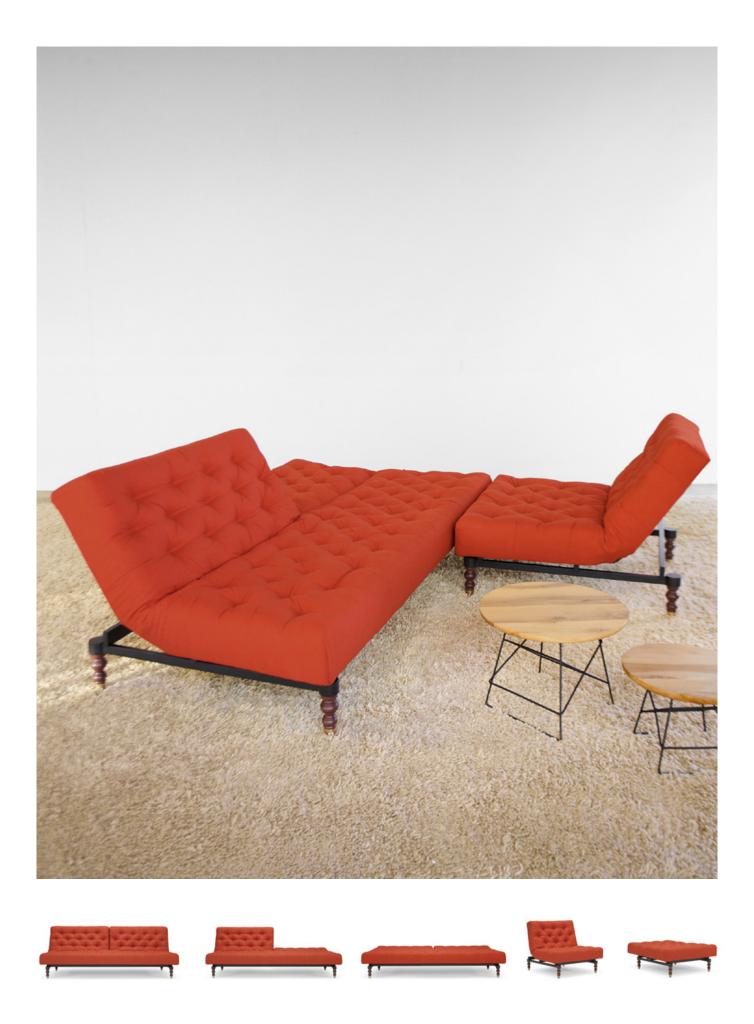

# THE SPLITBACK MODULAR CONCEPT DESIGNED FOR NON-STATIC LIVING

PAGE 23: SPLITBACK CHAIR LOUNGER / Design by Per Weiss 2011 / Original Innovation / All rights reserved Multifunctional chair lounger with Icomfort pocket spring. Legs in chromed steel. Available in textile 216, 222, 582 and 588, shown in textile 216. Bed size 200-100 cm