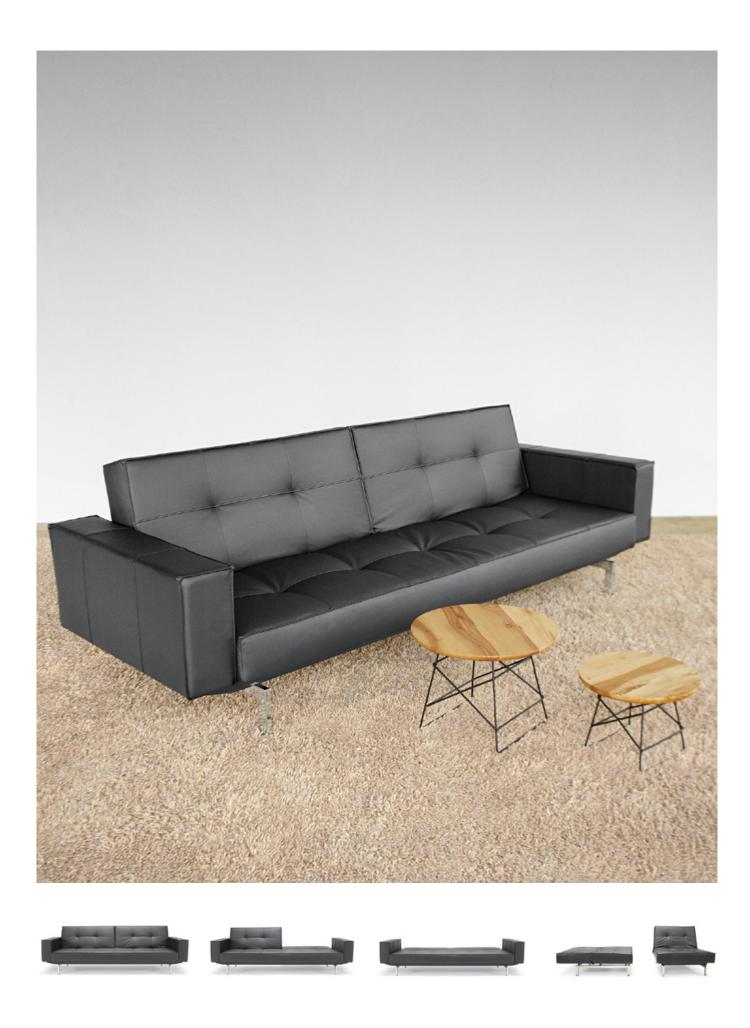

### **PAGE 18:**

SPLITBACK / Design by Per Weiss 2004 / Original Innovation / All rights reserved
Multifunctional sofa bed with Icomfort pocket spring. Legs in chromed steel. Available in textile 216, 222, 582 and 588, shown in textile 582. Bed size
115-210 cm

SPLITBACK CHAIR LOUNGER / Design by Per Weiss 2011 / Original Innovation / All rights reserved
Multifunctional chair lounger with Icomfort pocket spring. Legs in chromed steel. Available in textile 216, 222, 582 and 588, shown in textile 582. Bed size 200-100 cm

SPLITBACK CHAIR / Design by Per Weiss 2007 / Original Innovation / All rights reserved Multifunctional chair with Icomfort pocket spring. Legs in chromed steel. Available in textile 216, 222, 582 and 588, shown in textile 582. Size 115-90 cm