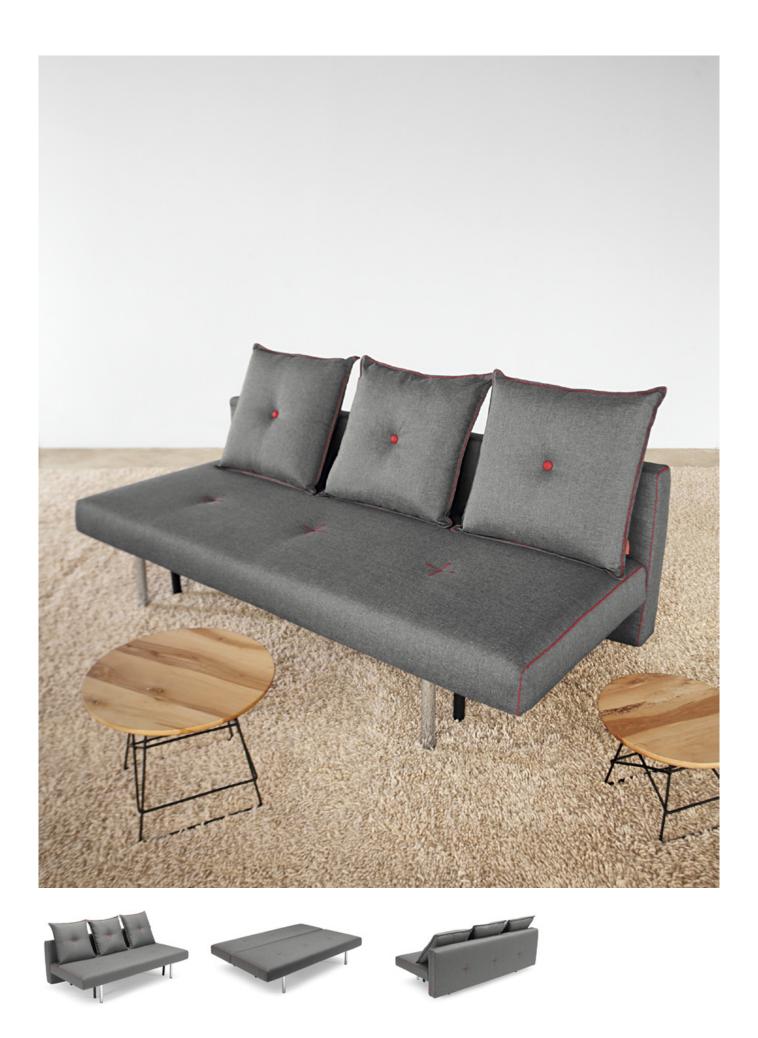

INNOVATION"

PAGE 02: RECAST / Design by Per Weiss 2011 / Original Innovation / All rights reserved Sofa bed with Icomfort pocket spring. Legs in dark wood. Only available as shown in textile 216. Bed size 140-200 cm