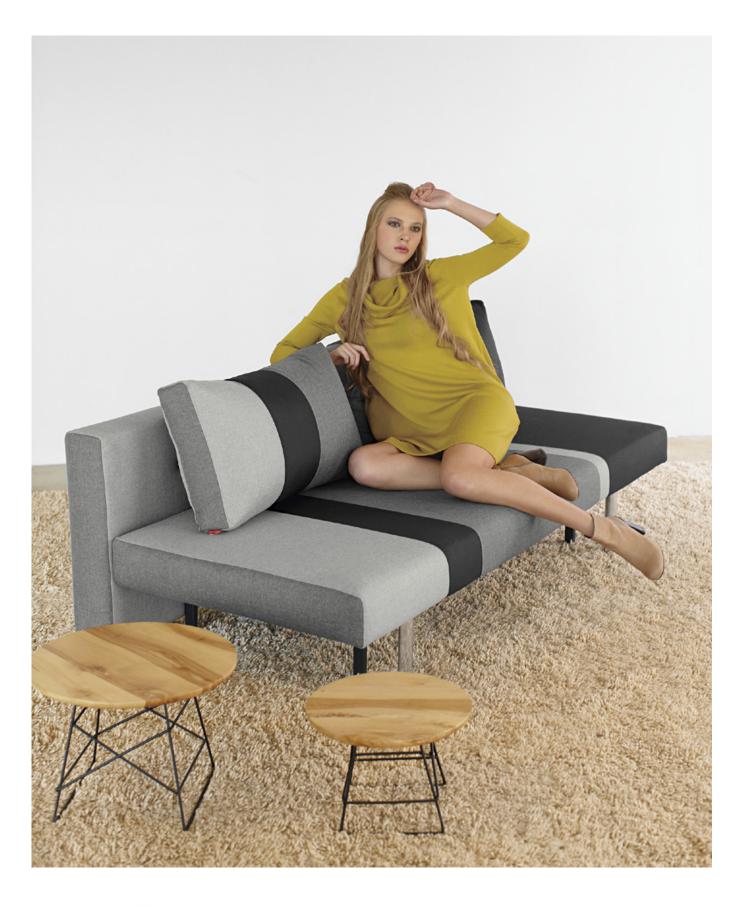

PAGE 11: SUPREME DELUXE / Design by Per Weiss 2005 / Original Innovation / All rights reserved
Sofa bed with Icomfort pocket spring. Legs in chromed steel. Available in textile 222 and 588, shown in textile 588. Bed size 140-200 cm