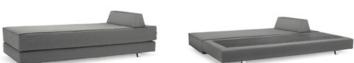

PAGE 11: SUPREME DELUXE / Design by Per Weiss 2005 / Original Innovation / All rights reserved
Sofa bed with Icomfort pocket spring. Legs in chromed steel. Available in textile 222 and 588, shown in textile 588. Bed size 140-200 cm