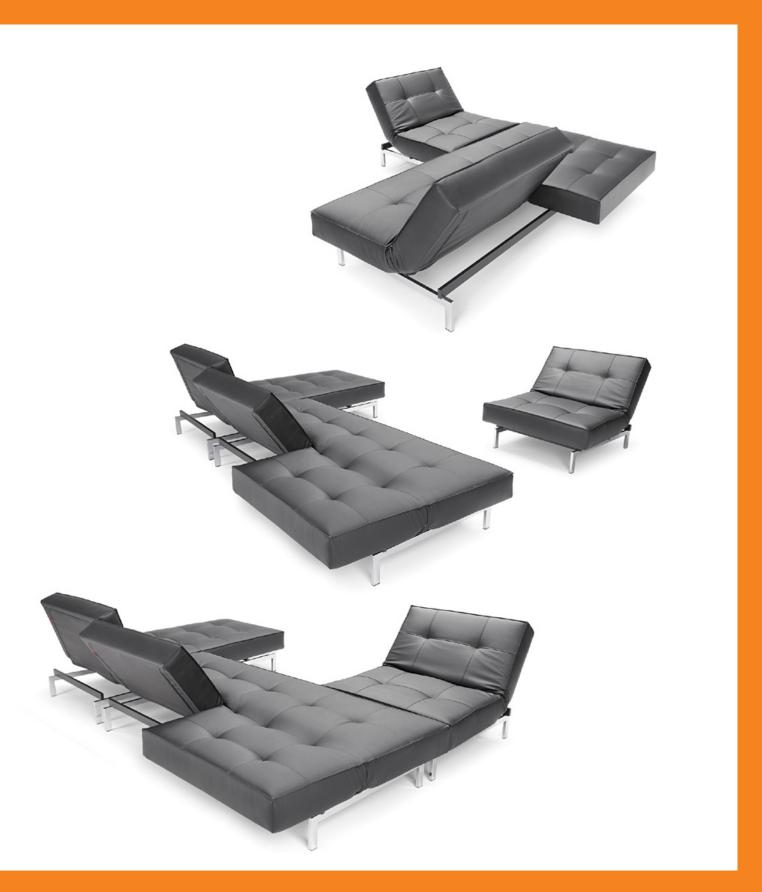

# THE SPLITBACK MODULAR CONCEPT DESIGNED FOR NON-STATIC LIVING

PAGE 23: SPLITBACK CHAIR LOUNGER / Design by Per Weiss 2011 / Original Innovation / All rights reserved Multifunctional chair lounger with Icomfort pocket spring. Legs in chromed steel. Available in textile 216, 222, 582 and 588, shown in textile 216. Bed size 200-100 cm