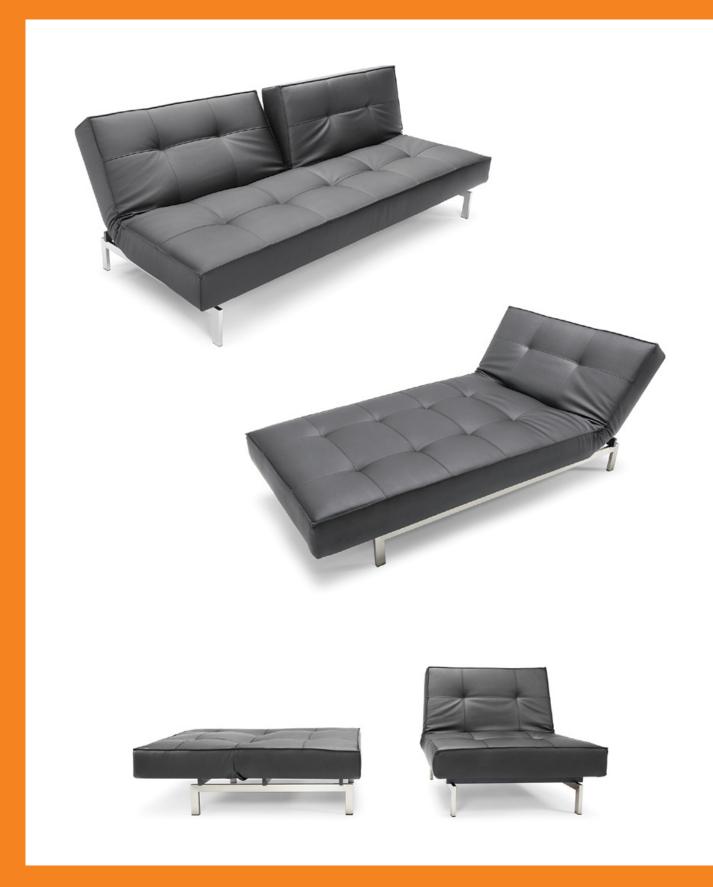

### **PAGE 18:**

SPLITBACK / Design by Per Weiss 2004 / Original Innovation / All rights reserved
Multifunctional sofa bed with Icomfort pocket spring. Legs in chromed steel. Available in textile 216, 222, 582 and 588, shown in textile 582. Bed size
115-210 cm

SPLITBACK CHAIR LOUNGER / Design by Per Weiss 2011 / Original Innovation / All rights reserved
Multifunctional chair lounger with Icomfort pocket spring. Legs in chromed steel. Available in textile 216, 222, 582 and 588, shown in textile 582. Bed size 200-100 cm

SPLITBACK CHAIR / Design by Per Weiss 2007 / Original Innovation / All rights reserved Multifunctional chair with Icomfort pocket spring. Legs in chromed steel. Available in textile 216, 222, 582 and 588, shown in textile 582. Size 115-90 cm