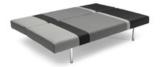

### **PAGE 18:**

SPLITBACK / Design by Per Weiss 2004 / Original Innovation / All rights reserved
Multifunctional sofa bed with Icomfort pocket spring. Legs in chromed steel. Available in textile 216, 222, 582 and 588, shown in textile 582. Bed size
115-210 cm