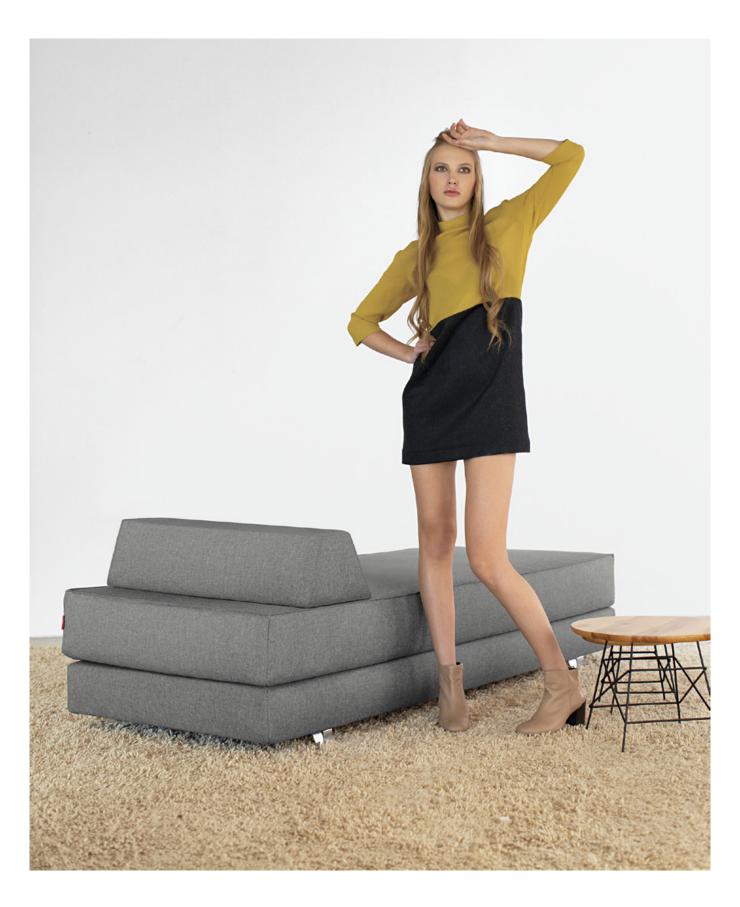

PAGE 11: SUPREME DELUXE / Design by Per Weiss 2005 / Original Innovation / All rights reserved
Sofa bed with Icomfort pocket spring. Legs in chromed steel. Available in textile 222 and 588, shown in textile 588. Bed size 140-200 cm