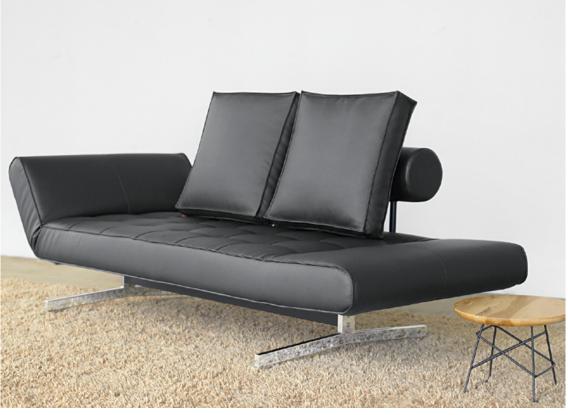

INNOVATION"

PAGE 02: RECAST / Design by Per Weiss 2011 / Original Innovation / All rights reserved Sofa bed with Icomfort pocket spring. Legs in dark wood. Only available as shown in textile 216. Bed size 140-200 cm