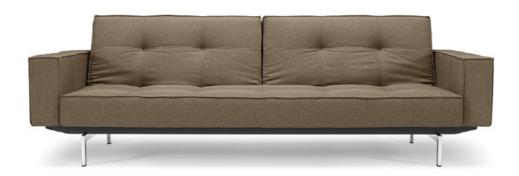

### **PAGE 18:**

SPLITBACK / Design by Per Weiss 2004 / Original Innovation / All rights reserved
Multifunctional sofa bed with Icomfort pocket spring. Legs in chromed steel. Available in textile 216, 222, 582 and 588, shown in textile 582. Bed size
115-210 cm