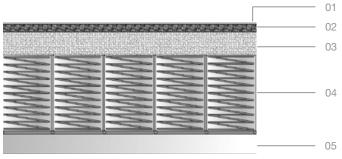

# Icomfort pocket spring:

A strong and durable upholstery construction designed for comfortable sitting and sleeping.

- 01 Textile
- 02 Heavy fibre fill
- 03 Freon free foam
- 04 Quality pocket springs
- 05 Steel frames