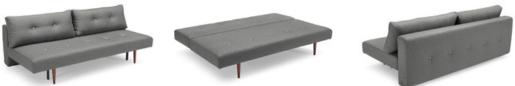

### **PAGE 18:**

SPLITBACK / Design by Per Weiss 2004 / Original Innovation / All rights reserved
Multifunctional sofa bed with Icomfort pocket spring. Legs in chromed steel. Available in textile 216, 222, 582 and 588, shown in textile 582. Bed size
115-210 cm