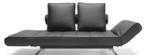

SPLITBACK CHAIR LOUNGER / Design by Per Weiss 2011 / Original Innovation / All rights reserved
Multifunctional chair lounger with Icomfort pocket spring. Legs in chromed steel. Available in textile 216, 222, 582 and 588, shown in textile 582. Bed size 200-100 cm