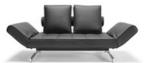

### **PAGE 18:**

SPLITBACK / Design by Per Weiss 2004 / Original Innovation / All rights reserved
Multifunctional sofa bed with Icomfort pocket spring. Legs in chromed steel. Available in textile 216, 222, 582 and 588, shown in textile 582. Bed size
115-210 cm