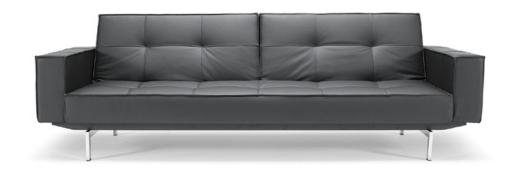

### **PAGE 18:**

SPLITBACK / Design by Per Weiss 2004 / Original Innovation / All rights reserved
Multifunctional sofa bed with Icomfort pocket spring. Legs in chromed steel. Available in textile 216, 222, 582 and 588, shown in textile 582. Bed size
115-210 cm