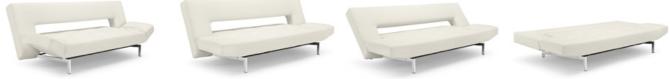

PAGE 11: SUPREME DELUXE / Design by Per Weiss 2005 / Original Innovation / All rights reserved
Sofa bed with Icomfort pocket spring. Legs in chromed steel. Available in textile 222 and 588, shown in textile 588. Bed size 140-200 cm