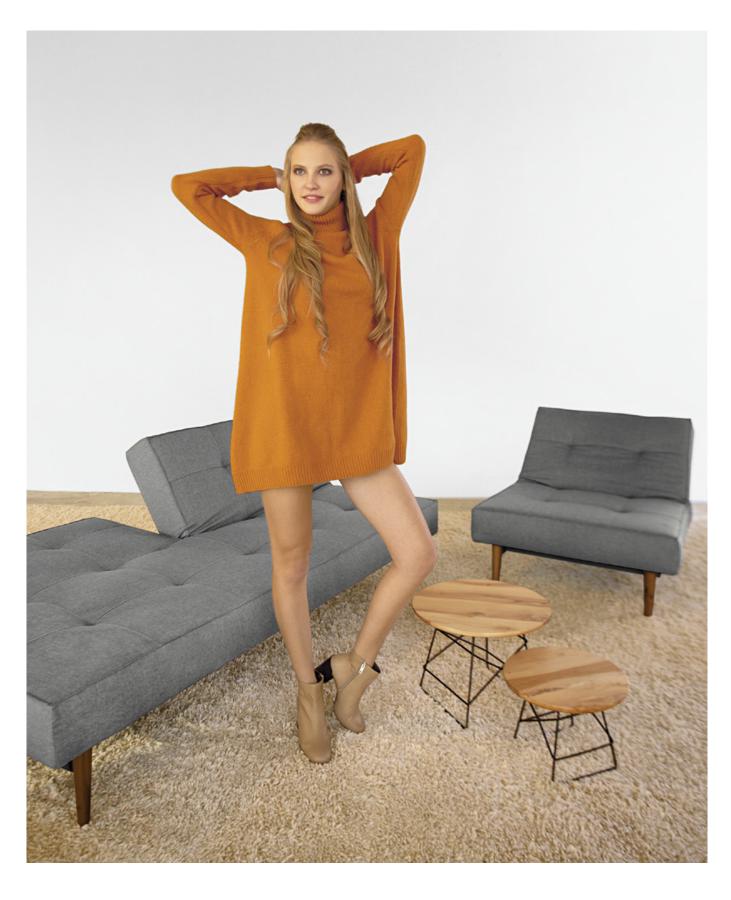

# THE SPLITBACK MODULAR CONCEPT DESIGNED FOR NON-STATIC LIVING

PAGE 23: SPLITBACK CHAIR LOUNGER / Design by Per Weiss 2011 / Original Innovation / All rights reserved Multifunctional chair lounger with Icomfort pocket spring. Legs in chromed steel. Available in textile 216, 222, 582 and 588, shown in textile 216. Bed size 200-100 cm