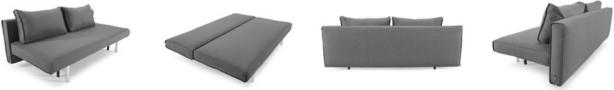

### **PAGE 18:**

SPLITBACK / Design by Per Weiss 2004 / Original Innovation / All rights reserved
Multifunctional sofa bed with Icomfort pocket spring. Legs in chromed steel. Available in textile 216, 222, 582 and 588, shown in textile 582. Bed size
115-210 cm