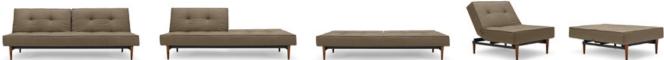

### **PAGE 18:**

SPLITBACK / Design by Per Weiss 2004 / Original Innovation / All rights reserved
Multifunctional sofa bed with Icomfort pocket spring. Legs in chromed steel. Available in textile 216, 222, 582 and 588, shown in textile 582. Bed size
115-210 cm

SPLITBACK CHAIR LOUNGER / Design by Per Weiss 2011 / Original Innovation / All rights reserved
Multifunctional chair lounger with Icomfort pocket spring. Legs in chromed steel. Available in textile 216, 222, 582 and 588, shown in textile 582. Bed size 200-100 cm

SPLITBACK CHAIR / Design by Per Weiss 2007 / Original Innovation / All rights reserved Multifunctional chair with Icomfort pocket spring. Legs in chromed steel. Available in textile 216, 222, 582 and 588, shown in textile 582. Size 115-90 cm