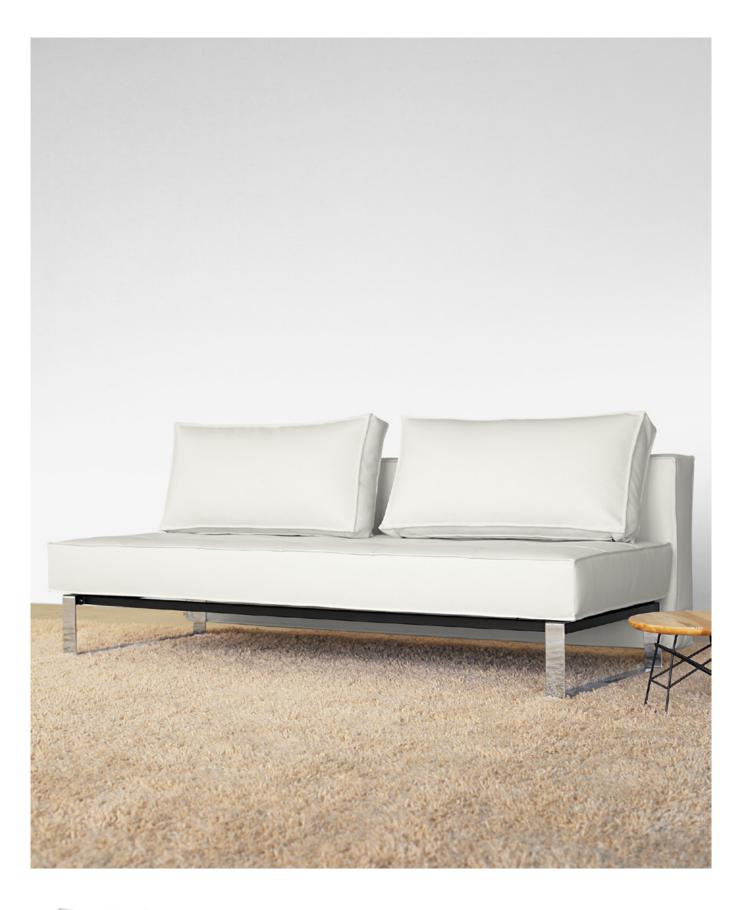

INNOVATION"

PAGE 02: RECAST / Design by Per Weiss 2011 / Original Innovation / All rights reserved Sofa bed with Icomfort pocket spring. Legs in dark wood. Only available as shown in textile 216. Bed size 140-200 cm