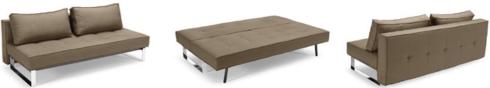

SPLITBACK CHAIR LOUNGER / Design by Per Weiss 2011 / Original Innovation / All rights reserved
Multifunctional chair lounger with Icomfort pocket spring. Legs in chromed steel. Available in textile 216, 222, 582 and 588, shown in textile 582. Bed size 200-100 cm

SPLITBACK CHAIR / Design by Per Weiss 2007 / Original Innovation / All rights reserved Multifunctional chair with Icomfort pocket spring. Legs in chromed steel. Available in textile 216, 222, 582 and 588, shown in textile 582. Size 115-90 cm