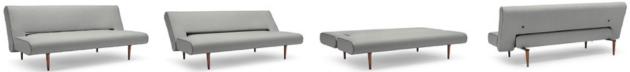

INNOVATION"

PAGE 02: RECAST / Design by Per Weiss 2011 / Original Innovation / All rights reserved Sofa bed with Icomfort pocket spring. Legs in dark wood. Only available as shown in textile 216. Bed size 140-200 cm