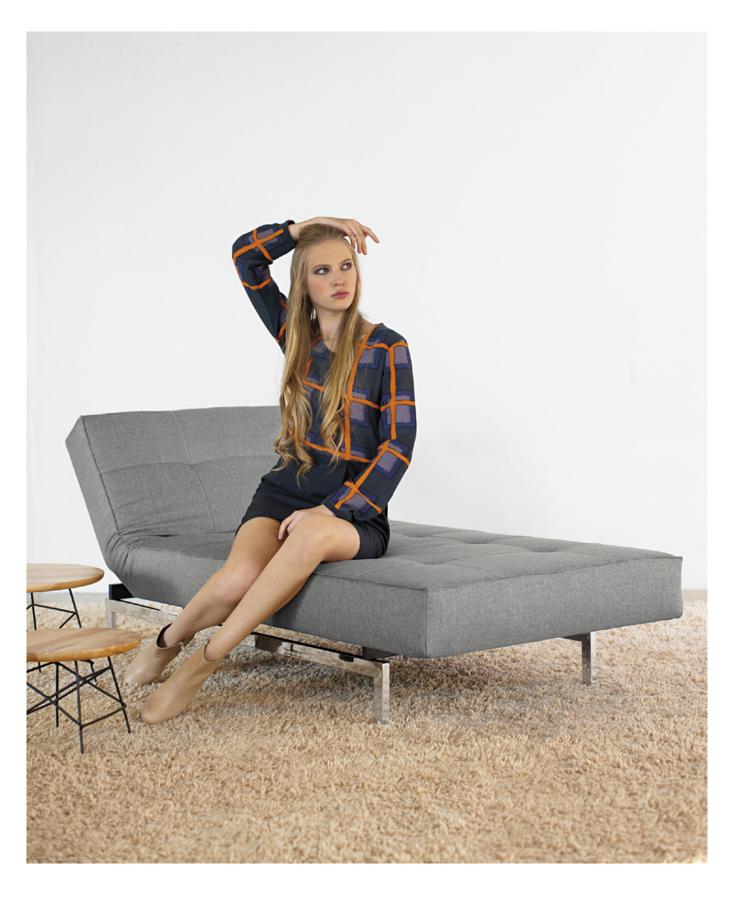

INNOVATION"

PAGE 02: RECAST / Design by Per Weiss 2011 / Original Innovation / All rights reserved Sofa bed with Icomfort pocket spring. Legs in dark wood. Only available as shown in textile 216. Bed size 140-200 cm