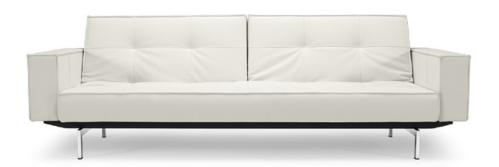

# THE SPLITBACK MODULAR CONCEPT DESIGNED FOR NON-STATIC LIVING

PAGE 23: SPLITBACK CHAIR LOUNGER / Design by Per Weiss 2011 / Original Innovation / All rights reserved Multifunctional chair lounger with Icomfort pocket spring. Legs in chromed steel. Available in textile 216, 222, 582 and 588, shown in textile 216. Bed size 200-100 cm