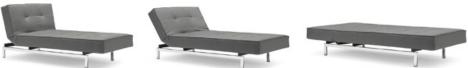

INNOVATION"

PAGE 02: RECAST / Design by Per Weiss 2011 / Original Innovation / All rights reserved Sofa bed with Icomfort pocket spring. Legs in dark wood. Only available as shown in textile 216. Bed size 140-200 cm