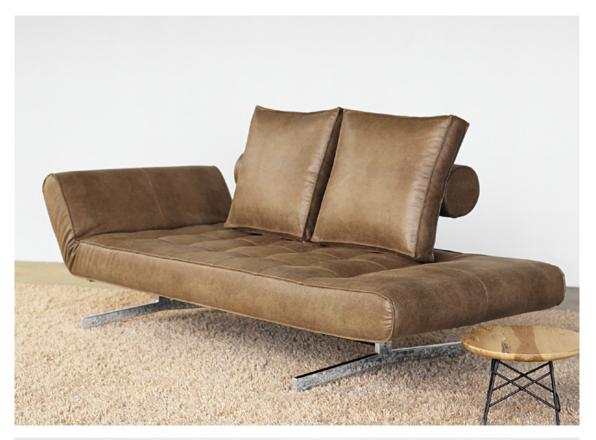

INNOVATION"

PAGE 02: RECAST / Design by Per Weiss 2011 / Original Innovation / All rights reserved Sofa bed with Icomfort pocket spring. Legs in dark wood. Only available as shown in textile 216. Bed size 140-200 cm