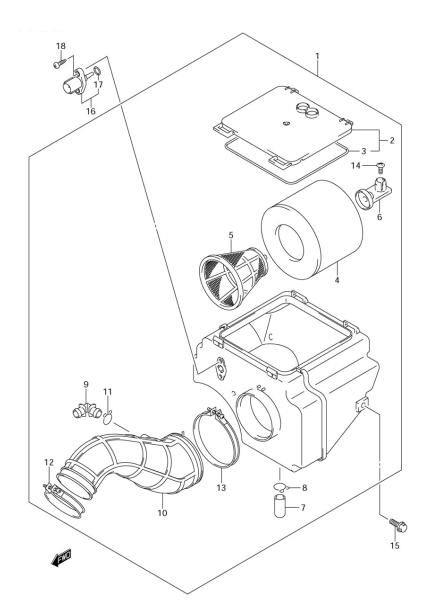

## **Instructions:**

LT-R450K6 E28 E33\_013 AIR CLEANER-C

- 1. 153911C includes a Twin Air Factory BIO Pre-Oiled Air Filter and Cage.
- 2. Remove stock air filter and cage from the air box.
- 3. Place pre-oiled air filter on cage and install into air box retaining the standard filter cage holder (6).