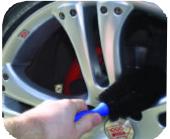

## Alloy Wheel Brush

CONTENTS & ADDITIONAL INFORMATION

 $\Lambda \sqrt{F}$ 

Cleans brake dust from Alloy Wheels without scratching and marking.

Access to all areas with shaped soft bristle head

|                           | _             |
|---------------------------|---------------|
| OUTER QUANTITY            | 80            |
| INNER QUANTITY            | 20            |
| PACKAGING                 | Tie on Card   |
| WEIGHT OF PRODUCT (GMS)   | 60gms         |
| WEIGHT OF PACKAGING (GMS) | 6gms          |
| SECTION WITHIN CATALOGUE  | Road Range    |
| LEAFLET NUMBER            |               |
| MATERIAL                  |               |
| MANUFACTURES CERTIFICATE  |               |
| SIZE OF PACKAGING (cm)    | 300 x 80 x 40 |
|                           |               |