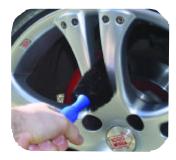

## Alloy Wheel Brush

CONTENTS & ADDITIONAL INFORMATION

 $\Lambda \sqrt{F}$ 

Cleans brake dust from Alloy Wheels without scratching and marking.

Access to all areas with shaped soft bristle head

|                           | _             |
|---------------------------|---------------|
| OUTER QUANTITY            | 80            |
| INNER QUANTITY            | 20            |
| PACKAGING                 | Tie on Card   |
| WEIGHT OF PRODUCT (GMS)   | 60gms         |
| WEIGHT OF PACKAGING (GMS) | 6gms          |
| SECTION WITHIN CATALOGUE  | Road Range    |
| LEAFLET NUMBER            |               |
| MATERIAL                  |               |
| MANUFACTURES CERTIFICATE  |               |
| SIZE OF PACKAGING (cm)    | 300 x 80 x 40 |
|                           |               |