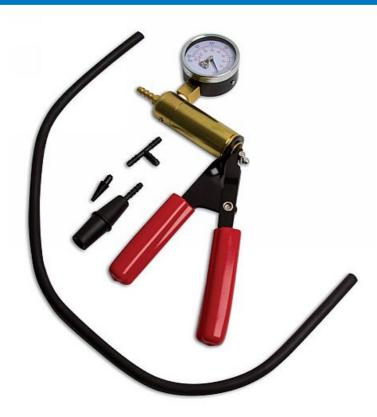

## **Vacuum Pump**

Checks vacuum operated systems on car and light commercials. Gauge 0-76Cm/hg (0-30 In/hg). Barbed brass hose fitting, release valve, `T' Fitting 600mm, tapered hose adaptor, Universal fitting adaptor, cushioned handle grip, robust steel frame, brass cylinder for durability. This set provides many tests including: Automatic transmission, vacuum reservoirs, air conditioning and heating, heater cones, brake systems (including ABS and conventional), Engine management systems, emission control systems, engine tuning, fuel systems, ignition systems, engine maintenance including: Cylinder head, valve stem oil seals, piston ring retainer on diesel engines, waste gases on turbo

## **Additional Information**

- Gauge: 0.76Cm/hg (0.30ln/hg)
- Checks vacuum operated systems on cars and light commercials
- Provides a range of tests from automatic transition to waste gases on turbo chargers
- Soft grip handles
- Great time saver, multipurpose