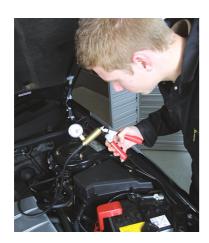

## **Vacuum Pump**

Checks vacuum operated systems on car and light commercials. Gauge 0-76Cm/hg (0-30 In/hg). Barbed brass hose fitting, release valve, `T' Fitting 600mm, tapered hose adaptor, Universal fitting adaptor, cushioned handle grip, robust steel frame, brass cylinder for durability. This set provides many tests including: Automatic transmission, vacuum reservoirs, air conditioning and heating, heater cones, brake systems (including ABS and conventional), Engine management systems, emission control systems, engine tuning, fuel systems, ignition systems, engine maintenance including: Cylinder head, valve stem oil seals, piston ring retainer on diesel engines, waste gases on turbo