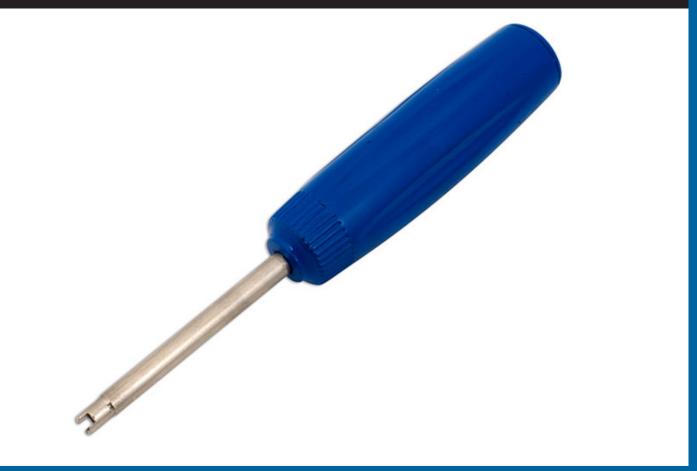

## Tyre Valve Core Torque Tool

## Description

For removing and installing valve cores. The tool is set to 4 Inch/Lbs (0.45 Nm) and prevents incorrect torque being applied to TPMS valves with sensors

## Additional Information

- For removing and installing valve cores
- Prevents incorrect torque being applied to TPMS valves with sensors
- Tool is set to 4 Inch/lbs (0.45Nm)
- · Specialist tool
- Time saver