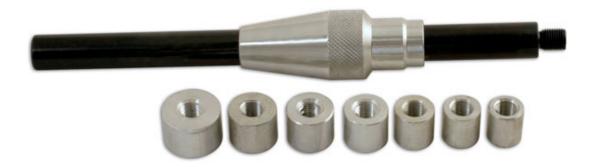

## **Description**

Complete with 7 adaptors (sizes: 15 | 16 | 17 | 19 | 20 | 21 | 25mm) to align the clutch disc when replacing the assembly.

## **Additional Information**

- Aligns the clutch disc when replacing the assembly.
- For single plate clutches and for use on flywheels with centre pilot bearing.
- Knurled grip.
- Adaptor sizes: 15 | 16 | 17 | 19 | 20 | 21 | 25mm.
- Includes cone adaptor for sizes over 25mm.