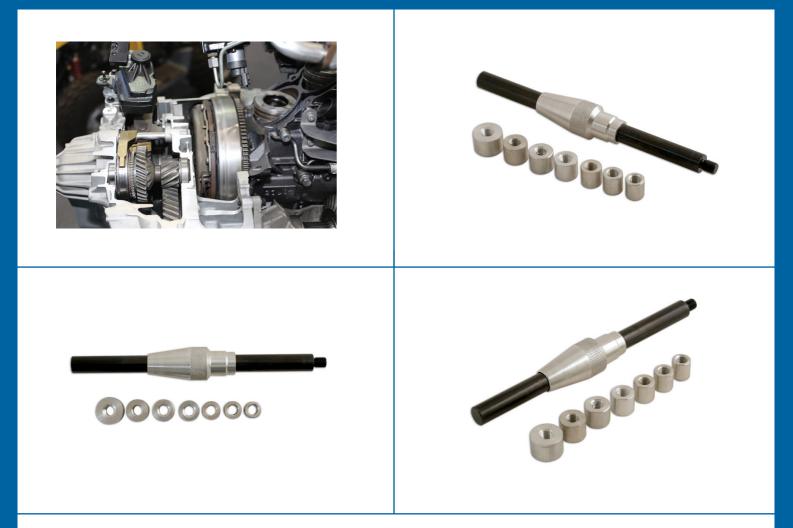

## **Description**

Complete with 7 adaptors (sizes: 15 | 16 | 17 | 19 | 20 | 21 | 25mm) to align the clutch disc when replacing the assembly.

## **Additional Information**

- Aligns the clutch disc when replacing the assembly.
- For single plate clutches and for use on flywheels with centre pilot bearing.
- Knurled grip.
- Adaptor sizes: 15 | 16 | 17 | 19 | 20 | 21 | 25mm.
- Includes cone adaptor for sizes over 25mm.