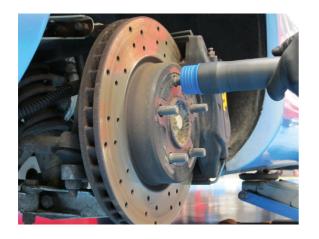

## Wheel Stud Cleaning Tool Set

Part of the Laser range of tools for wheel repair and removal

## **Additional Information**

- Quick and easy stud cleaning tool
- Supplied with a 1/2"D adaptor
- Plus 6 x brushes 12mm (7/16"), 13mm (1/2"), 14mm (9/16"), 16mm (5/8"), 22mm (7/8"), 28mm (1 1/8")
- Quick change brushes. Use with cordless drill.
- Brushes are considered consumable and available as replacements. Part Nos: 2320 12mm (7/16"), 2321 13mm (1/2"), 2322 14mm (9/16"), 2323 16mm (5/8"), 2325 22mm (7/8") and 2326 28mm (1 tpg://aspage.softs.uk/product/6602 Video available: https://youtu.be/d-sOJGASZD0 https://aspaces.orosuk/product/6602