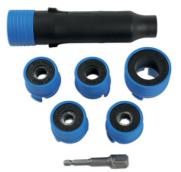

## **Additional Information**

- Quick and easy stud cleaning tool
- Supplied with a 1/2"D adaptor
- Plus 6 x brushes 12mm (7/16"), 13mm (1/2"), 14mm (9/16"), 16mm (5/8"), 22mm (7/8"), 28mm (1 1/8")
- Quick change brushes. Use with cordless drill.
- Brushes are considered consumable and available as replacements. Part Nos: 2320 12mm (7/16"), 2321 13mm (1/2"), 2322 14mm (9/16"), 2323 16mm (5/8"), 2325 22mm (7/8") and 2326 28mm (1 tpg://aspage.softs.uk/product/6602 Video available: https://youtu.be/d-sOJGASZD0 https://aspaces.orosuk/product/6602