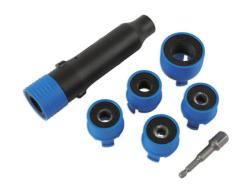

## Wheel Stud Cleaning Tool Set

Part of the Laser range of tools for wheel repair and removal

## **Additional Information**

- Quick and easy stud cleaning tool
- Supplied with a 1/2"D adaptor
- Plus 6 x brushes 12mm (7/16"), 13mm (1/2"), 14mm (9/16"), 16mm (5/8"), 22mm (7/8"), 28mm (1 1/8")
- Quick change brushes. Use with cordless drill.
- Brushes are considered consumable and available as replacements. Part Nos: 2320 12mm (7/16"), 2321 13mm (1/2"), 2322 14mm (9/16"), 2323 16mm (5/8"), 2325 22mm (7/8") and 2326 28mm (1 tpg://aspage.softs.uk/product/6602 Video available: https://youtu.be/d-sOJGASZD0 https://aspaces.orosuk/product/6602