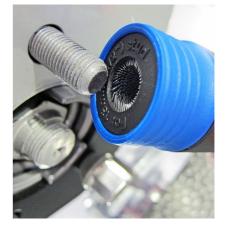

## **Additional Information**

- Quick and easy stud cleaning tool
- Supplied with a 1/2"D adaptor
- Plus 6 x brushes 12mm (7/16"), 13mm (1/2"), 14mm (9/16"), 16mm (5/8"), 22mm (7/8"), 28mm (1 1/8")
- Quick change brushes. Use with cordless drill.
- Brushes are considered consumable and available as replacements. Part Nos: 2320 12mm (7/16"), 2321 13mm (1/2"), 2322 14mm (9/16"), 2323 16mm (5/8"), 2325 22mm (7/8") and 2326 28mm (1 tpg://aspage.softs.uk/product/6602 Video available: https://youtu.be/d-sOJGASZD0 https://aspaces.orosuk/product/6602