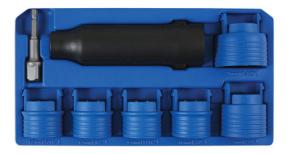

## Wheel Stud Cleaning Tool Set

Part of the Laser range of tools for wheel repair and removal

## **Additional Information**

- Quick and easy stud cleaning tool
- Supplied with a 1/2"D adaptor
- Plus 6 x brushes 12mm (7/16"), 13mm (1/2"), 14mm (9/16"), 16mm (5/8"), 22mm (7/8"), 28mm (1 1/8")
- Quick change brushes. Use with cordless drill.
- Brushes are considered consumable and available as replacements. Part Nos: 2320 12mm (7/16"), 2321 13mm (1/2"), 2322 14mm (9/16"), 2323 16mm (5/8"), 2325 22mm (7/8") and 2326 28mm (1 tpg://aspage.softs.uk/product/6602 Video available: https://youtu.be/d-sOJGASZD0 https://aspaces.orosuk/product/6602