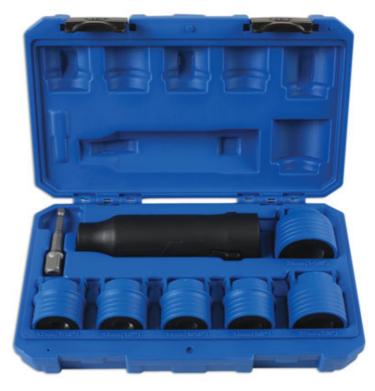

## Wheel Stud Cleaning Tool Set

Part of the Laser range of tools for wheel repair and removal

## **Additional Information**

- Quick and easy stud cleaning tool
- Supplied with a 1/2"D adaptor
- Plus 6 x brushes 12mm (7/16"), 13mm (1/2"), 14mm (9/16"), 16mm (5/8"), 22mm (7/8"), 28mm (1 1/8")
- Quick change brushes. Use with cordless drill.
- Brushes are considered consumable and available as replacements. Part Nos: 2320 12mm (7/16"), 2321 13mm (1/2"), 2322 14mm (9/16"), 2323 16mm (5/8"), 2325 22mm (7/8") and 2326 28mm (1 tpg://aspage.softs.uk/product/6602 Video available: https://youtu.be/d-sOJGASZD0 https://aspaces.orosuk/product/6602