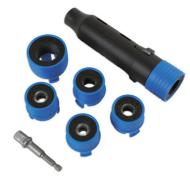

## **Additional Information**

- Quick and easy stud cleaning tool
- Supplied with a 1/2"D adaptor
- Plus 6 x brushes 12mm (7/16"), 13mm (1/2"), 14mm (9/16"), 16mm (5/8"), 22mm (7/8"), 28mm (1 1/8")
- Quick change brushes. Use with cordless drill.
- Brushes are considered consumable and available as replacements. Part Nos: 2320 12mm (7/16"), 2321 13mm (1/2"), 2322 14mm (9/16"), 2323 16mm (5/8"), 2325 22mm (7/8") and 2326 28mm (1 tpg://aspage.softs.uk/product/6602 Video available: https://youtu.be/d-sOJGASZD0 https://aspaces.orosuk/product/6602