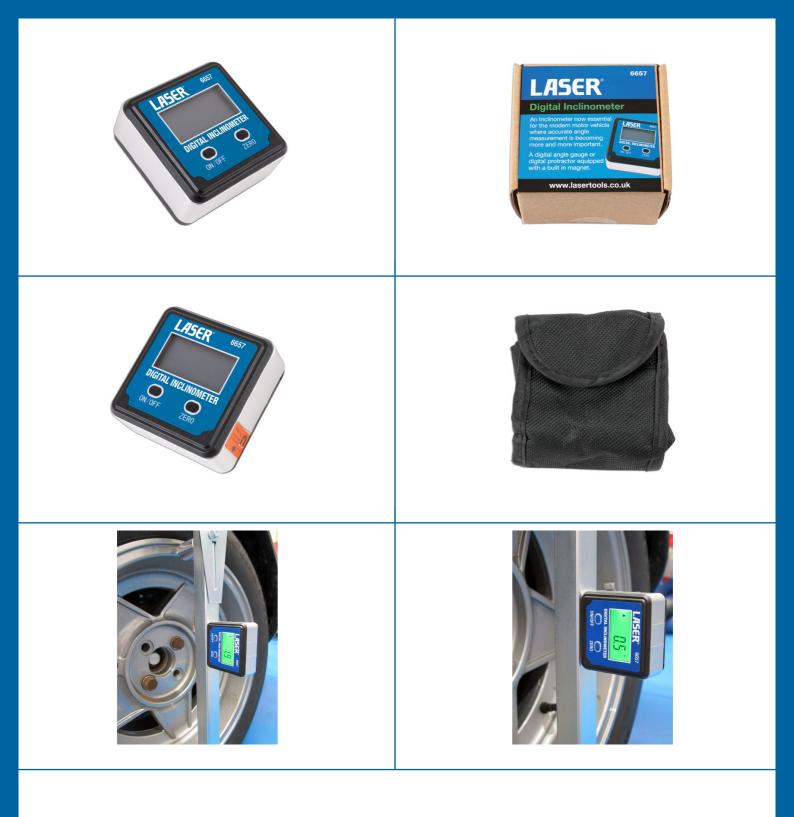

## **Additional Information**

- An Inclinometer a digital angle gauge or digital protractor equipped with a built in magnet.
- Perfect for measuring angles on metal surfaces. It is ideal for use as a digital camber/castor gauge when paired with the Gunson 77137 Trakrite Camber Bar
- Ideal for angle measurement for areas such as: suspension setting of camber and caster, setting bumper mounted radar units used in vehicle collision avoidance and parking assist systems
- Also suitable for Citroen/Peugeot variable valve timing setting and checking angle checks for comparison and setting on any flat surface. Plus level checks on vehicle body alignment equipment during crash repair